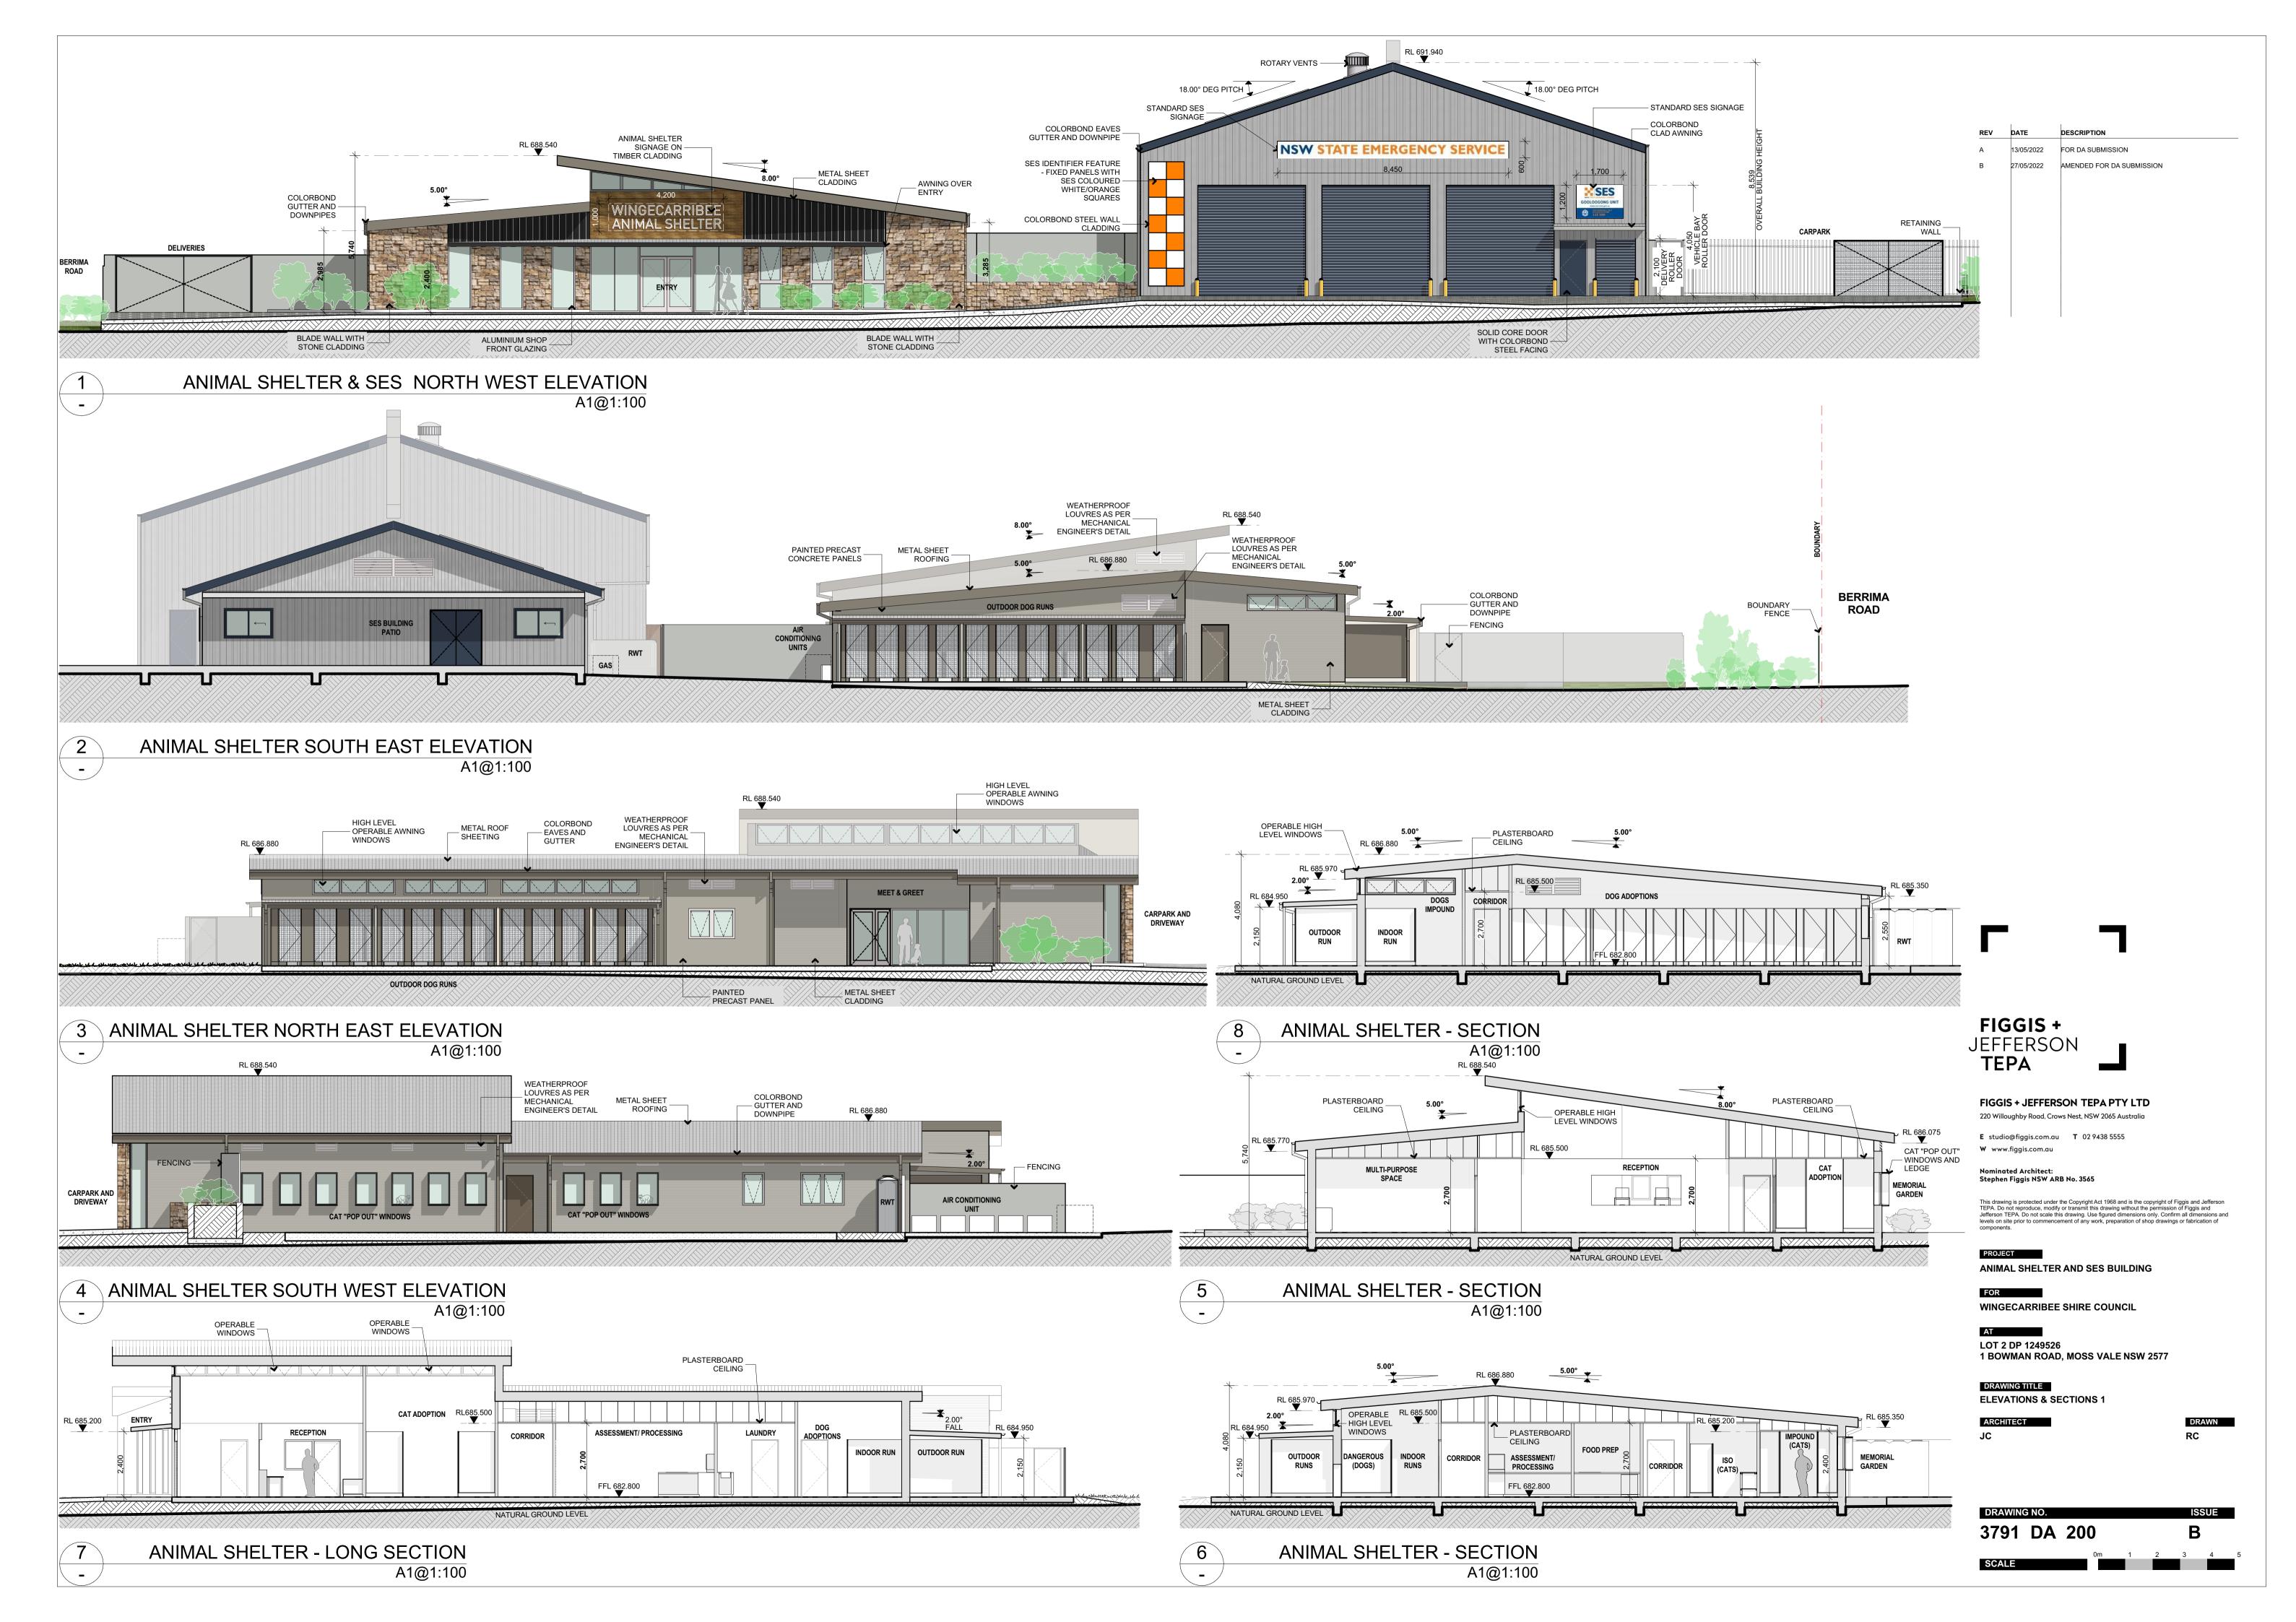

# **MOSS VALE ANIMAL SHELTER AND SES BUILDING ISSUED FOR DEVELOPMENT APPLICATION** LOT 2 DP124956, 1 BOWMAN ROAD, MOSS VALE NSW 2577

| DRAWING NO. | DRAWING NAME                      | SCALE |
|-------------|-----------------------------------|-------|
| 000         | COVER PAGE                        | 1:500 |
| 110         | GROUND FLOOR PLAN                 | 1:200 |
| 111         | ROOF PLAN                         | 1:200 |
| 200         | ELEVATIONS & SECTIONS 1           | 1:100 |
| 201         | ELEVATIONS & SECTIONS 2           | 1:100 |
| 440         | MATERIAL AND FINISHES<br>SCHEDULE | 1:100 |