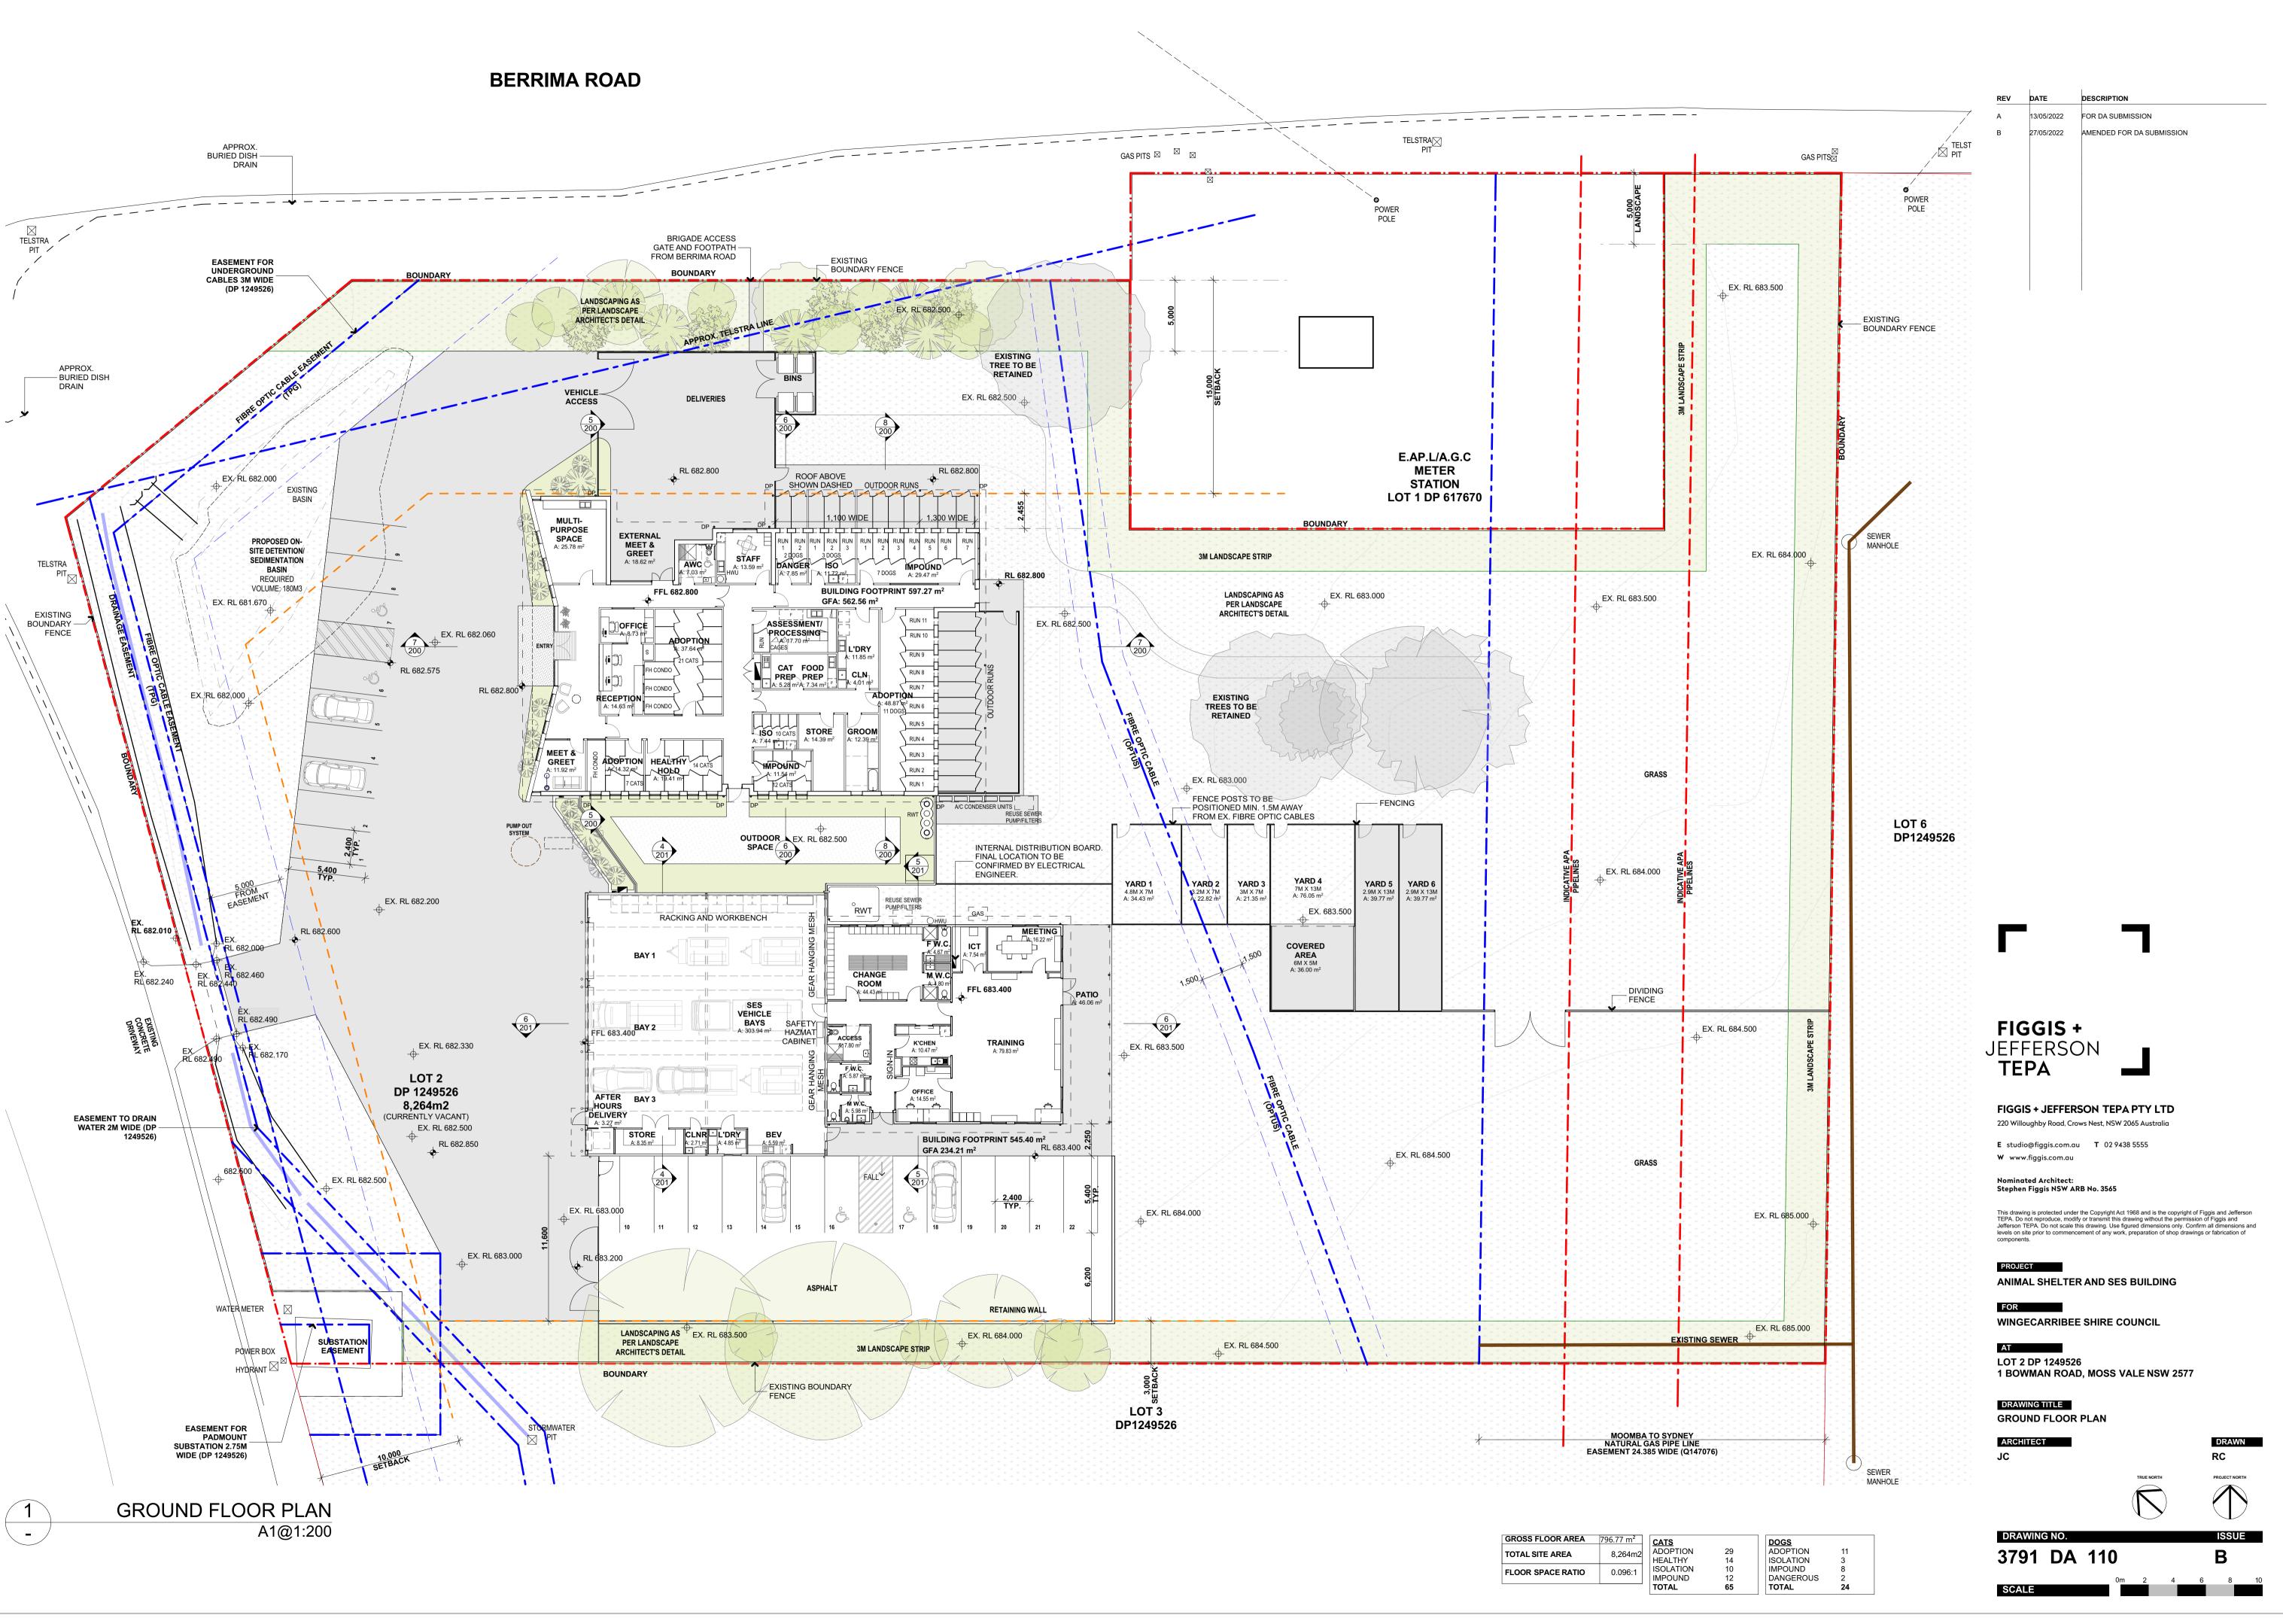

# **MOSS VALE ANIMAL SHELTER AND SES BUILDING ISSUED FOR DEVELOPMENT APPLICATION** LOT 2 DP124956, 1 BOWMAN ROAD, MOSS VALE NSW 2577

| DRAWING NO. | DRAWING NAME                      | SCALE |
|-------------|-----------------------------------|-------|
| 000         | COVER PAGE                        | 1:500 |
| 110         | GROUND FLOOR PLAN                 | 1:200 |
| 111         | ROOF PLAN                         | 1:200 |
| 200         | ELEVATIONS & SECTIONS 1           | 1:100 |
| 201         | ELEVATIONS & SECTIONS 2           | 1:100 |
| 440         | MATERIAL AND FINISHES<br>SCHEDULE | 1:100 |

PROJECT ANIMAL SHELTER AND SES BUILDING

FOR WINGECARRIBEE SHIRE COUNCIL

AT LOT 2 DP 1249526 1 BOWMAN ROAD, MOSS VALE NSW 2577

DRAWING TITLE COVER PAGE, EXISTING, DEMOLITION, SITE & ANALYSIS PLANS ARCHITECT JC

DRAWING NO.

3791 DA 000

DRAWN RC PROJECT NORTH

| GROSS FLOOR AREA  | 796.77 m² | CATS                 |          |
|-------------------|-----------|----------------------|----------|
| TOTAL SITE AREA   | 8,264m2   | ADOPTION<br>HEALTHY  | 29<br>14 |
| FLOOR SPACE RATIO | 0.096:1   | ISOLATION<br>IMPOUND | 10<br>12 |
|                   |           |                      |          |

| GROSS FLOOR AREA  | 796.77 m <sup>2</sup> | CATS                                        |                      |
|-------------------|-----------------------|---------------------------------------------|----------------------|
| TOTAL SITE AREA   | 8,264m2               | ADOPTION<br>HEALTHY<br>ISOLATION<br>IMPOUND | 29<br>14<br>10<br>12 |
| FLOOR SPACE RATIO | 0.096:1               |                                             |                      |
|                   |                       | TOTAL                                       | C E                  |