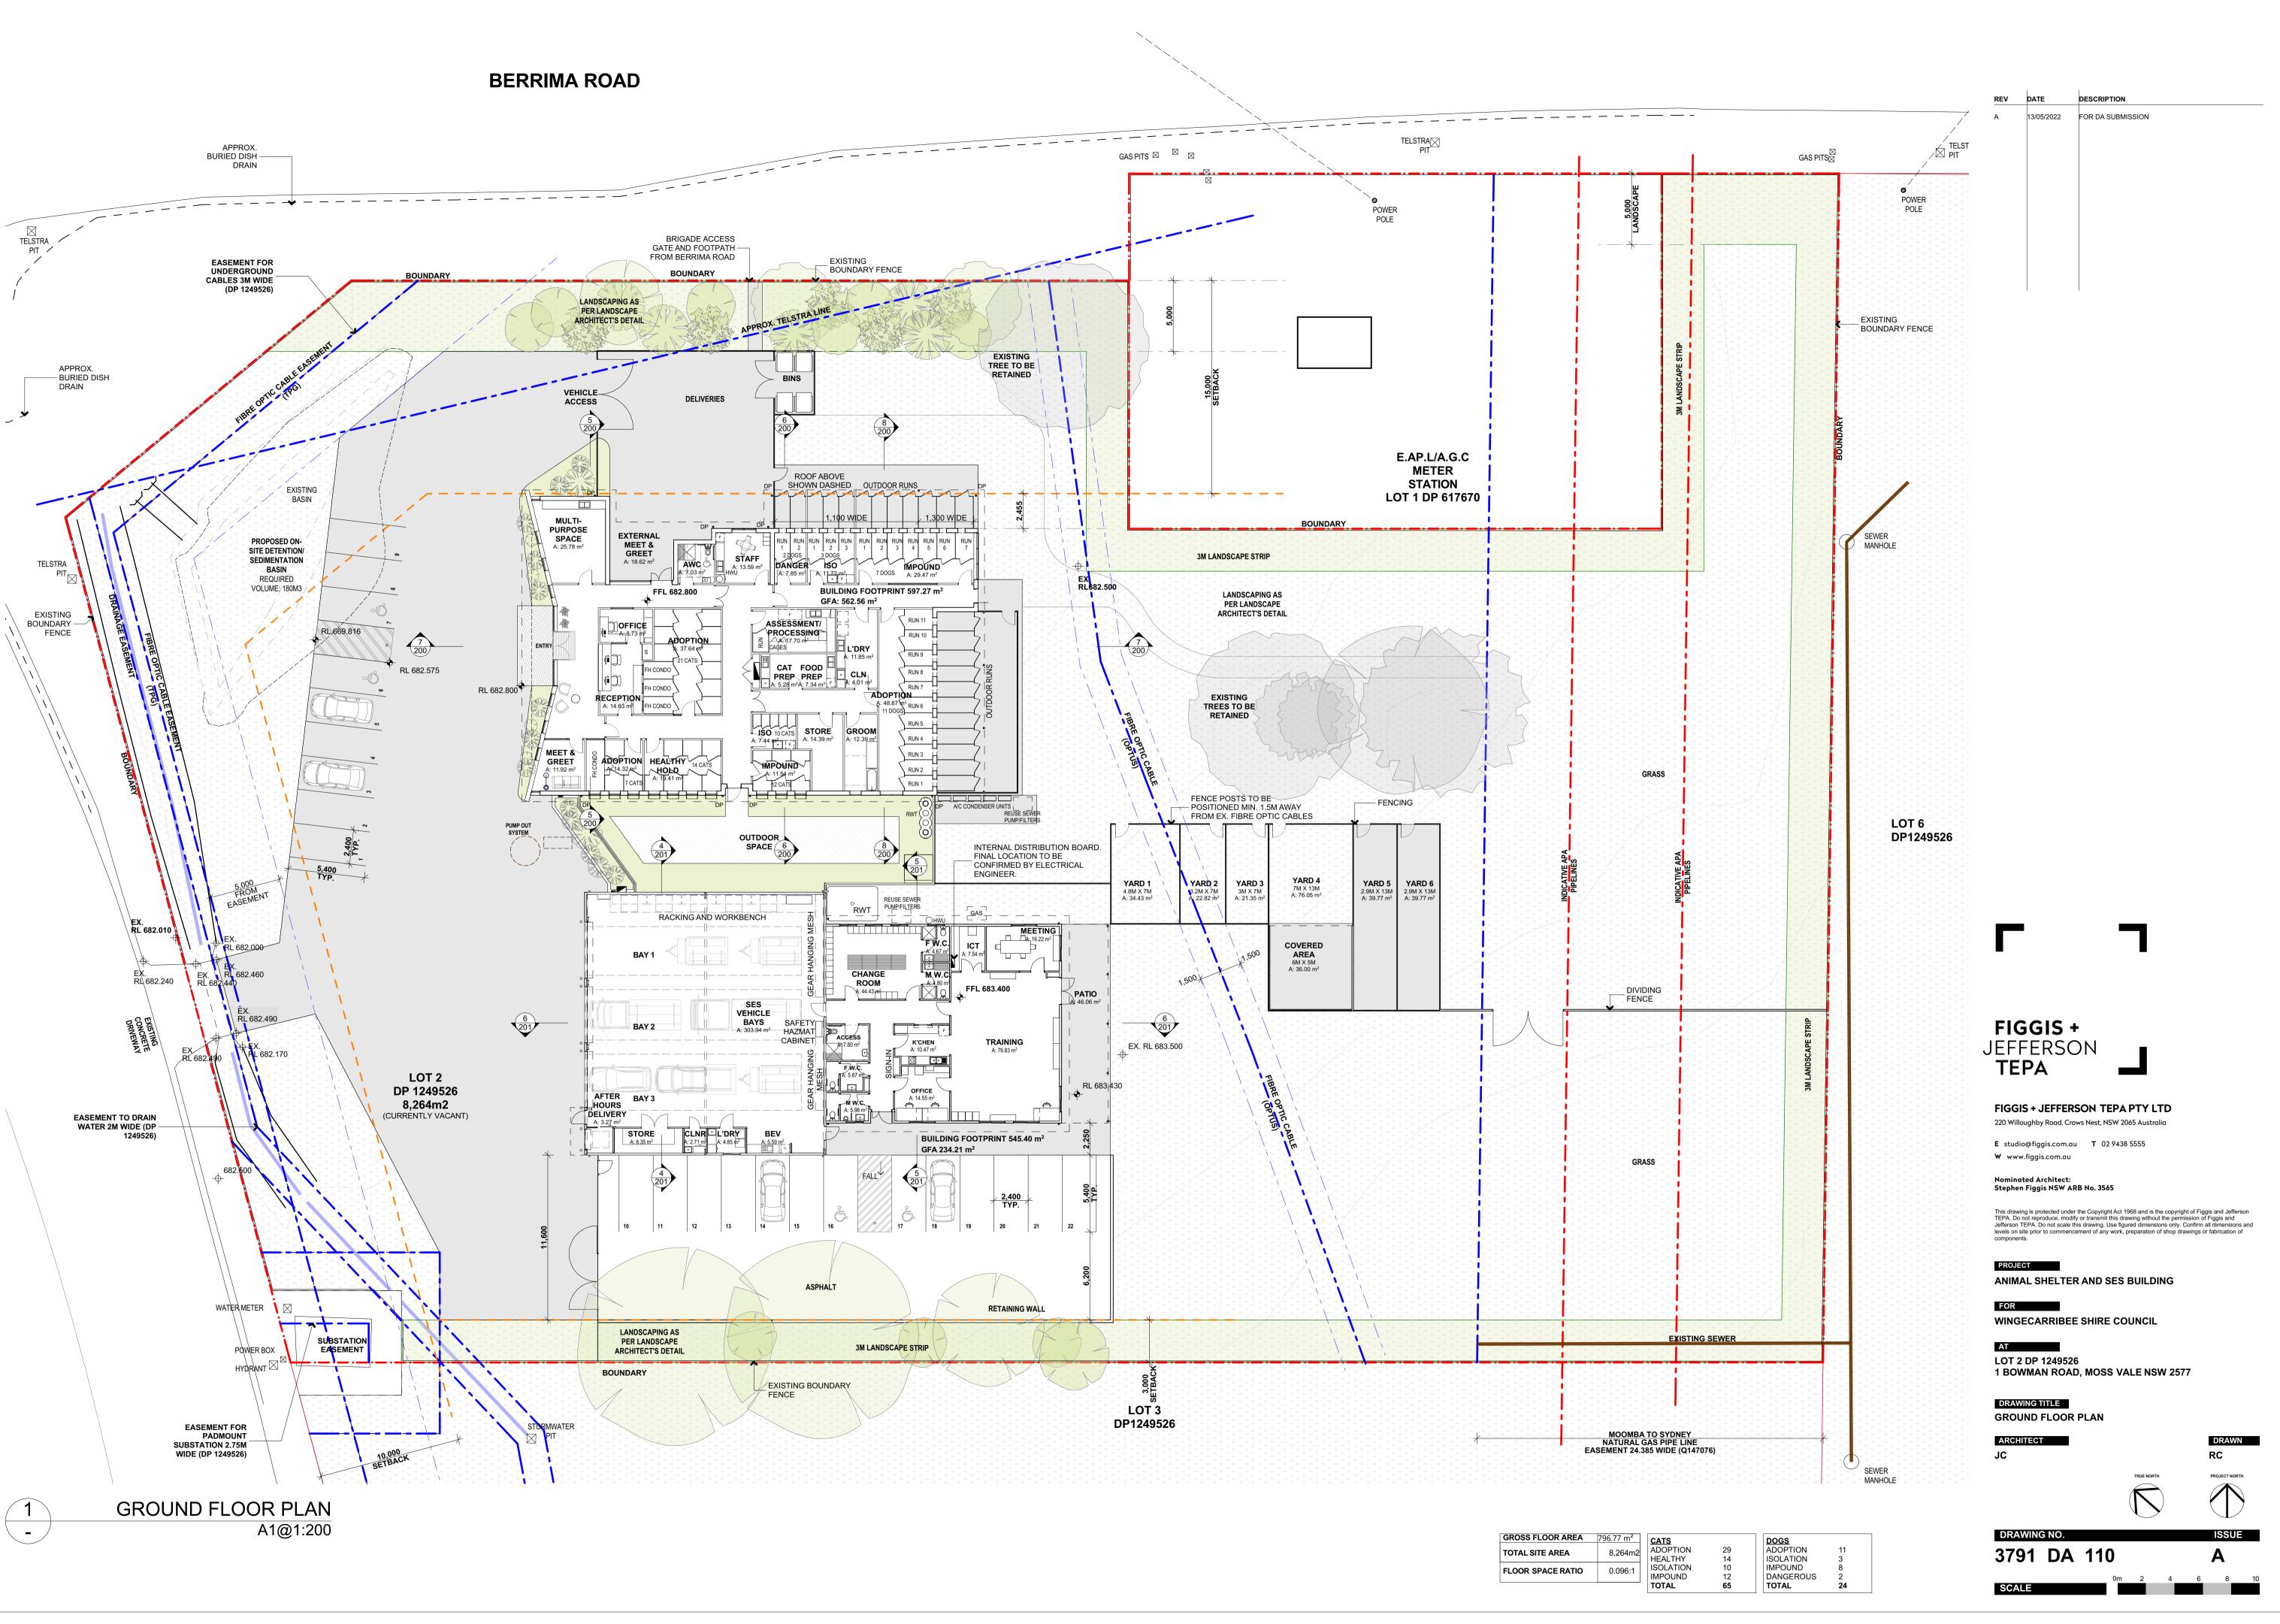

# **MOSS VALE ANIMAL SHELTER AND SES BUILDING ISSUED FOR DEVELOPMENT APPLICATION** LOT 2 DP124956, 1 BOWMAN ROAD, MOSS VALE NSW 2577

| DRAWING NO. | DRAWING NAME                      | SCALE |
|-------------|-----------------------------------|-------|
| 000         | COVER PAGE                        | 1:500 |
| 110         | GROUND FLOOR PLAN                 | 1:200 |
| 111         | ROOF PLAN                         | 1:200 |
| 200         | ELEVATIONS & SECTIONS 1           | 1:100 |
| 201         | ELEVATIONS & SECTIONS 2           | 1:100 |
| 440         | MATERIAL AND FINISHES<br>SCHEDULE | 1:100 |

PROJECT ANIMAL SHELTER AND SES BUILDING

FOR WINGECARRIBEE SHIRE COUNCIL

AT LOT 2 DP 1249526 1 BOWMAN ROAD, MOSS VALE NSW 2577

DRAWING TITLE COVER PAGE, EXISTING, DEMOLITION, SITE & ANALYSIS PLANS ARCHITECT JC

DRAWING NO.

3791 DA 000

DRAWN RC PROJECT NORTH

| GROSS FLOOR AREA  | 796.77 m² | CATS                 |          |
|-------------------|-----------|----------------------|----------|
| TOTAL SITE AREA   | 8,264m2   | ADOPTION<br>HEALTHY  | 29<br>14 |
| FLOOR SPACE RATIO | 0.096:1   | ISOLATION<br>IMPOUND | 10<br>12 |
|                   |           |                      |          |

| GROSS FLOOR AREA  | 796.77 m <sup>2</sup> | CATS                                        |                      |
|-------------------|-----------------------|---------------------------------------------|----------------------|
| TOTAL SITE AREA   | 8,264m2               | ADOPTION<br>HEALTHY<br>ISOLATION<br>IMPOUND | 29<br>14<br>10<br>12 |
| FLOOR SPACE RATIO | 0.096:1               |                                             |                      |
|                   |                       | TOTAL                                       | C E                  |