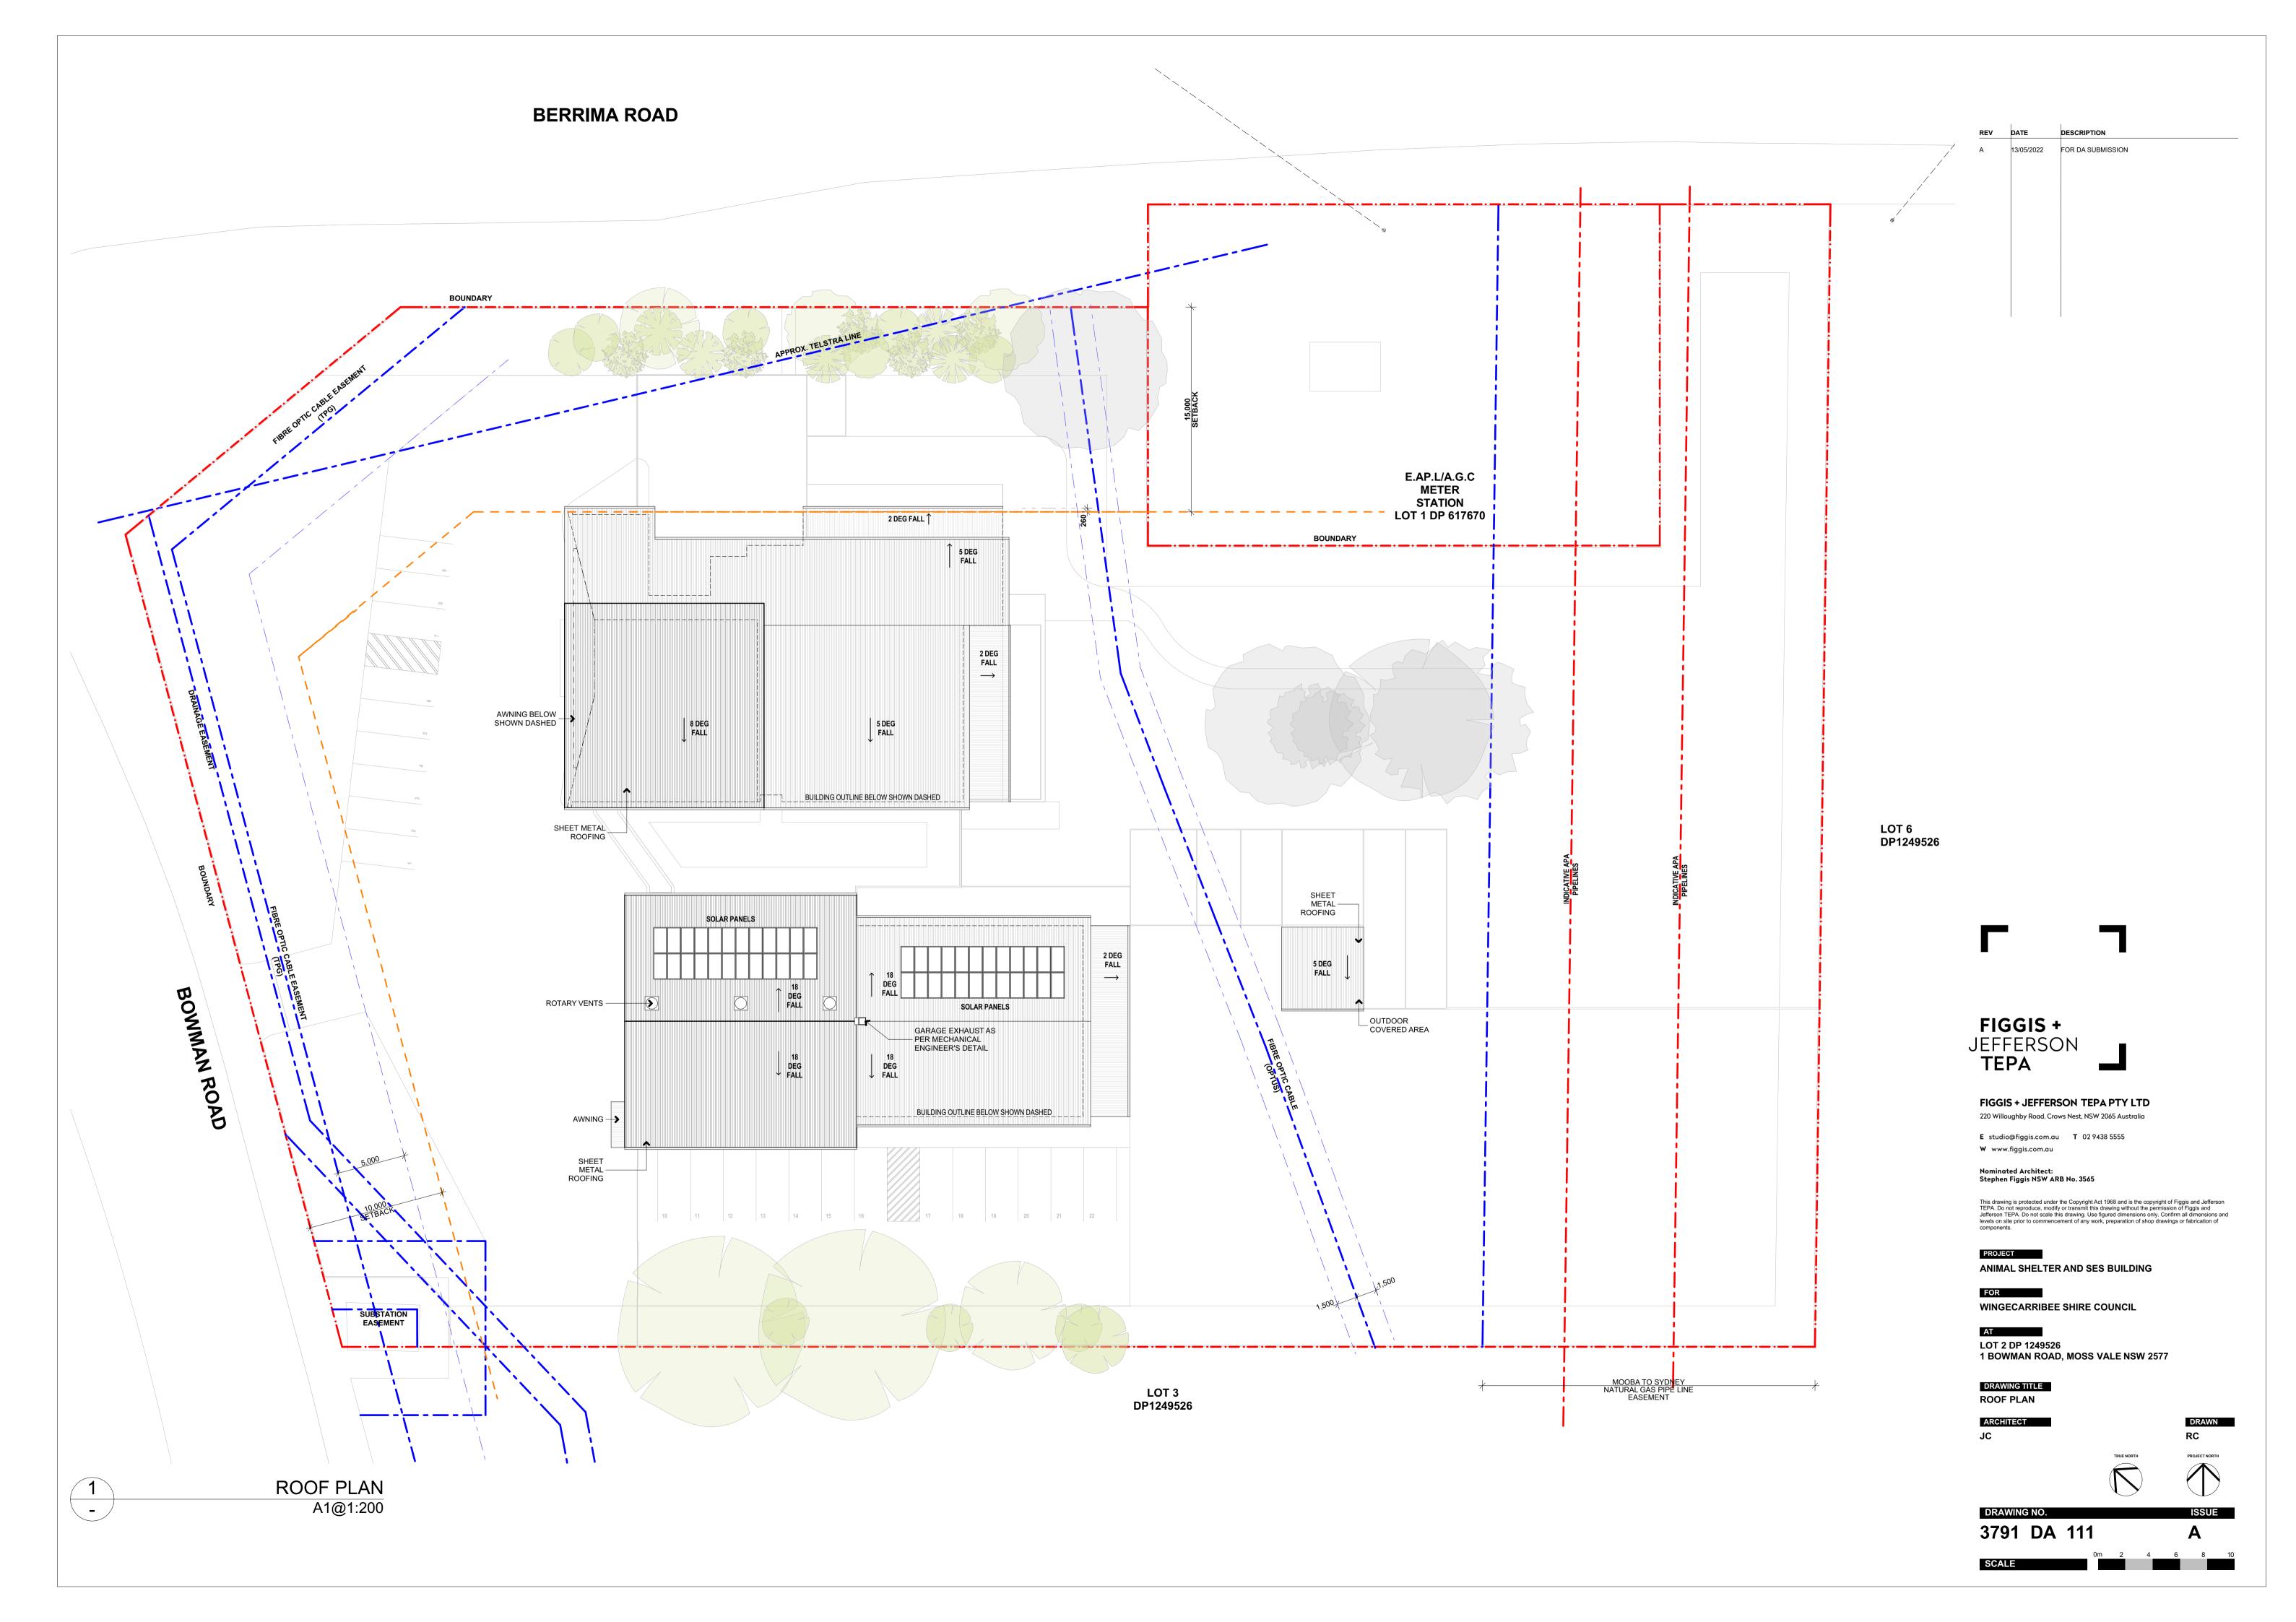

# **MOSS VALE ANIMAL SHELTER AND SES BUILDING ISSUED FOR DEVELOPMENT APPLICATION** LOT 2 DP124956, 1 BOWMAN ROAD, MOSS VALE NSW 2577

| DRAWING NO. | DRAWING NAME                      | SCALE |
|-------------|-----------------------------------|-------|
| 000         | COVER PAGE                        | 1:500 |
| 110         | GROUND FLOOR PLAN                 | 1:200 |
| 111         | ROOF PLAN                         | 1:200 |
| 200         | ELEVATIONS & SECTIONS 1           | 1:100 |
| 201         | ELEVATIONS & SECTIONS 2           | 1:100 |
| 440         | MATERIAL AND FINISHES<br>SCHEDULE | 1:100 |