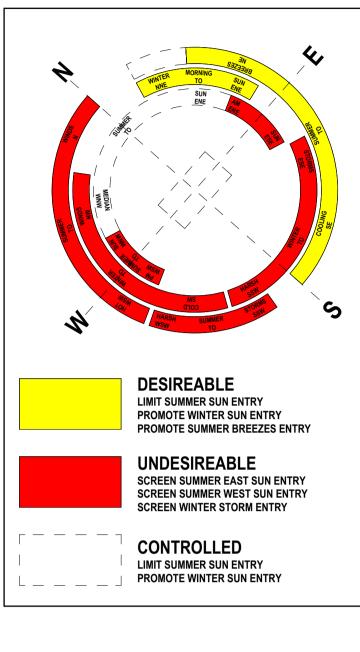

PROJECT ANIMAL SHELTER AND SES BUILDING

FOR WINGECARRIBEE SHIRE COUNCIL

AT LOT 2 DP 1249526 1 BOWMAN ROAD, MOSS VALE NSW 2577

DRAWING TITLE COVER PAGE, EXISTING, DEMOLITION, SITE & ANALYSIS PLANS ARCHITECT JC