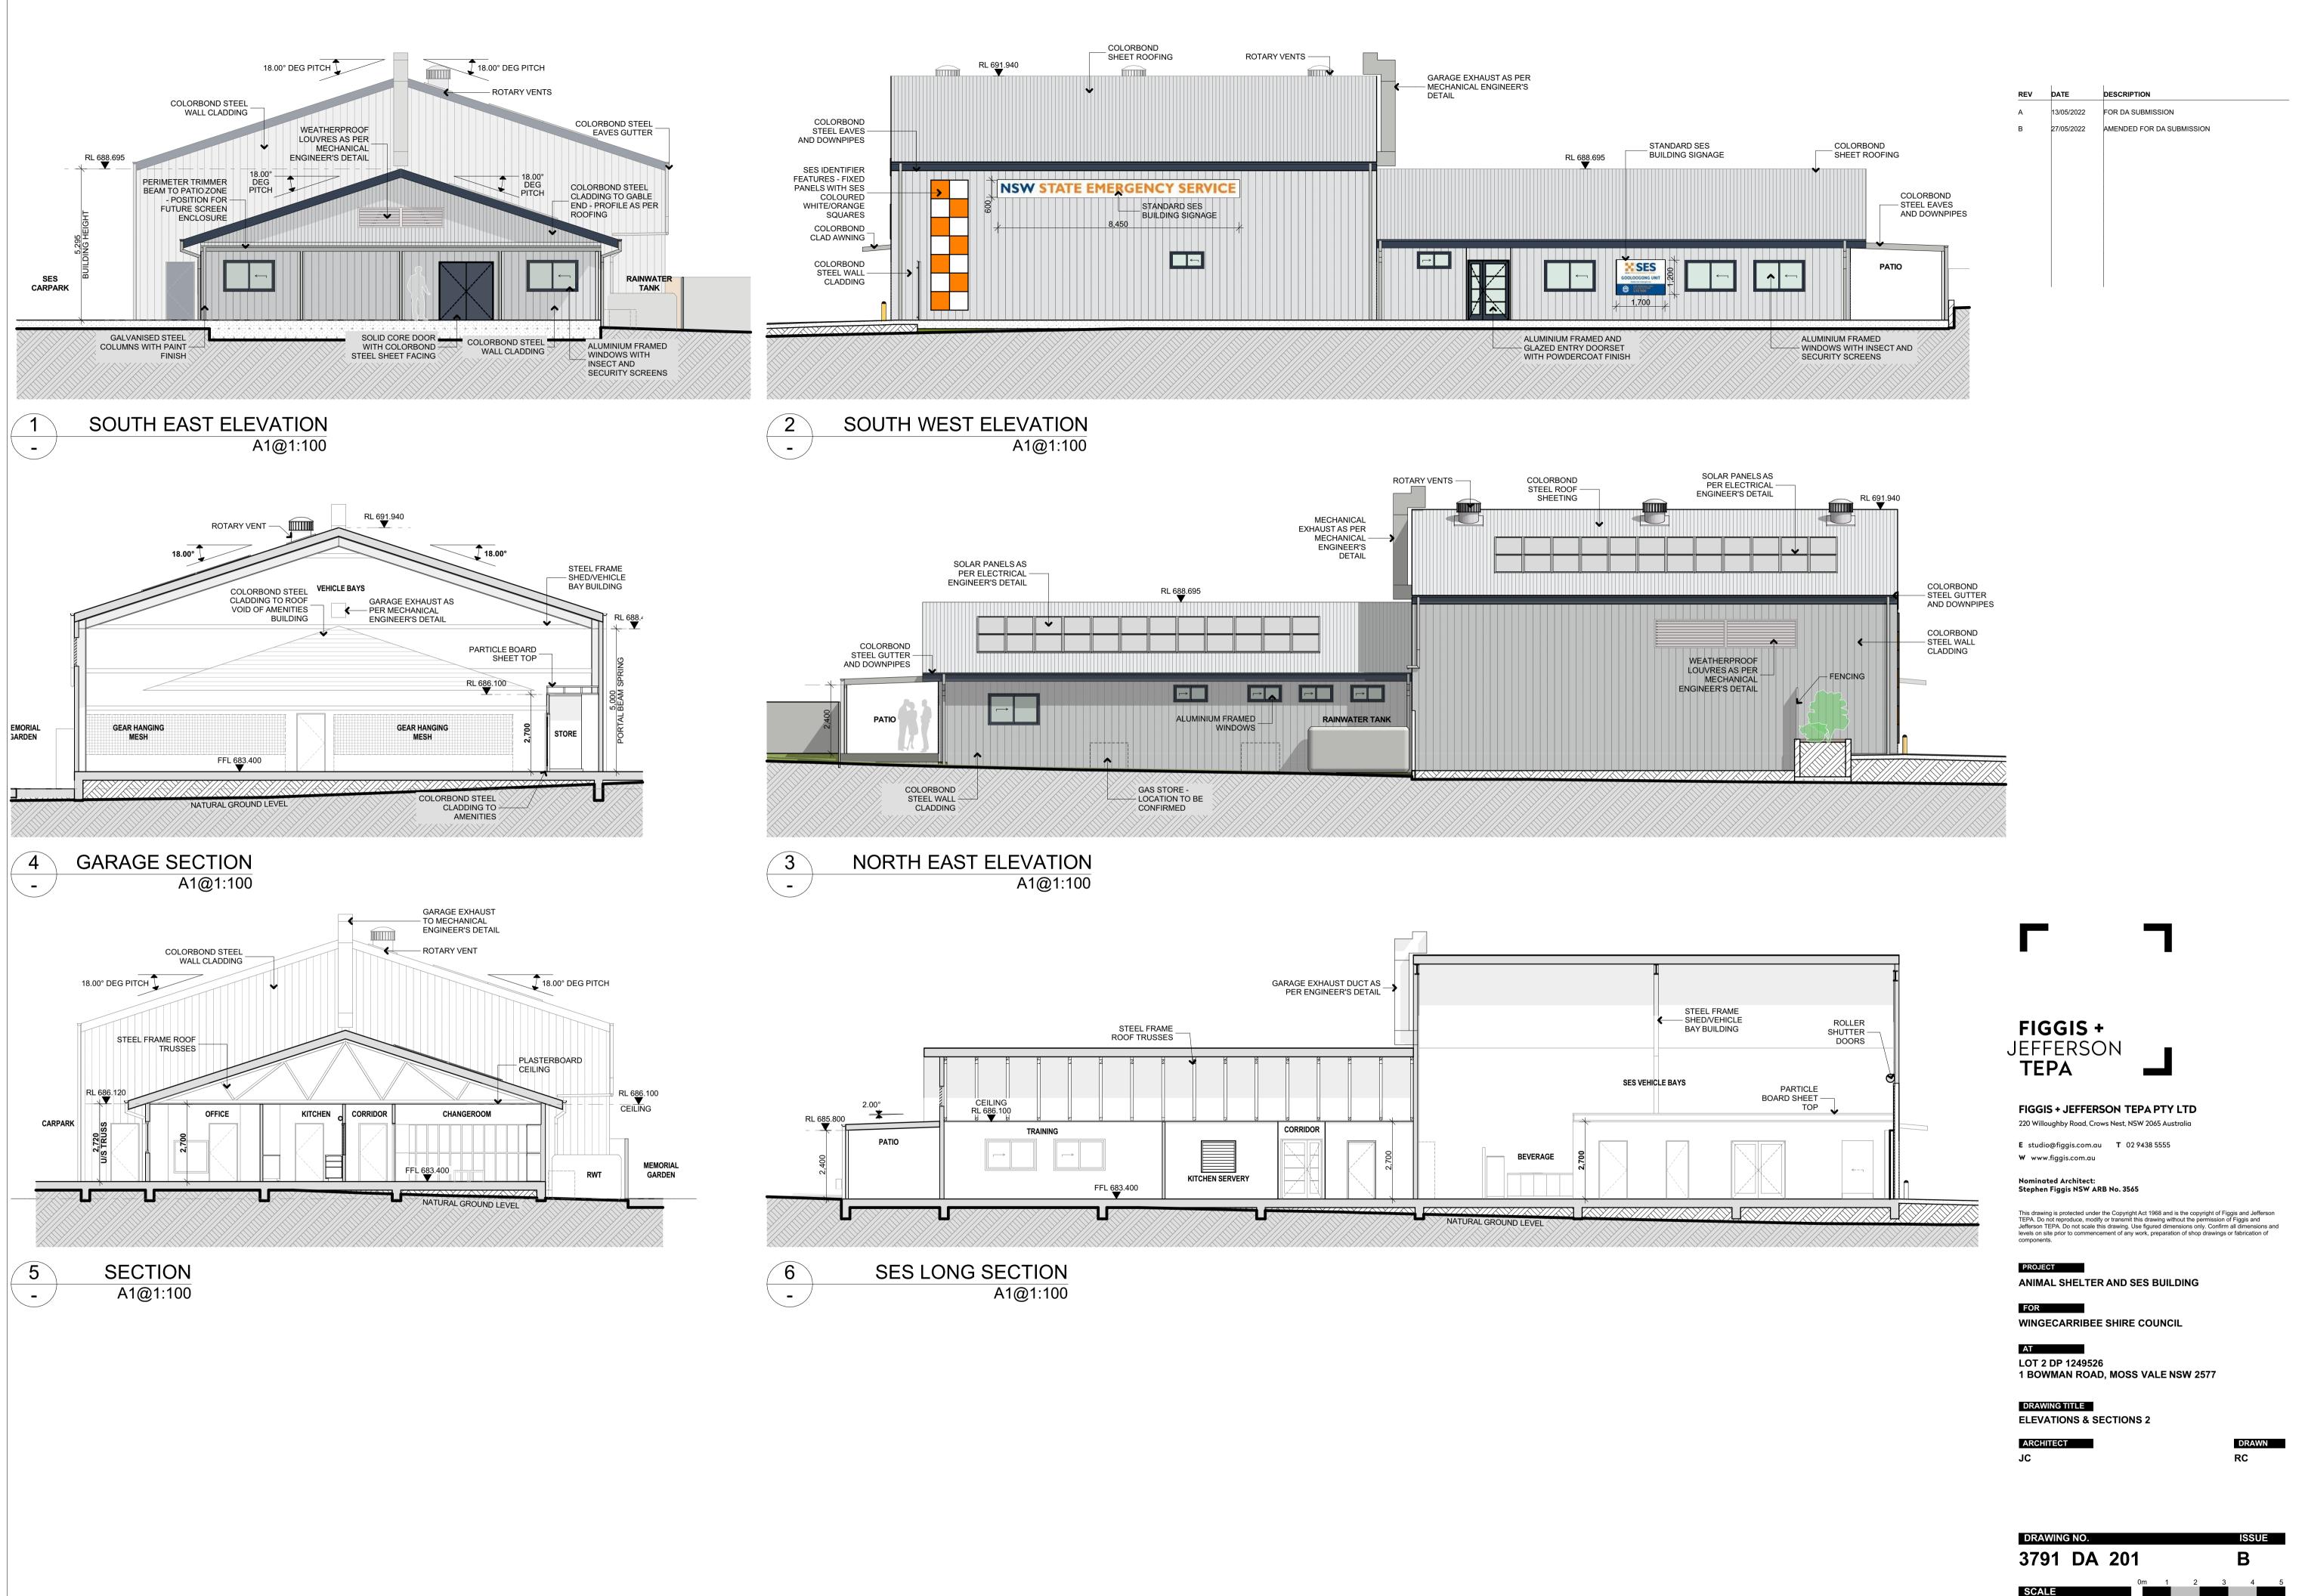

PROJECT ANIMAL SHELTER AND SES BUILDING

FOR WINGECARRIBEE SHIRE COUNCIL

AT LOT 2 DP 1249526 1 BOWMAN ROAD, MOSS VALE NSW 2577

DRAWING TITLE COVER PAGE, EXISTING, DEMOLITION, SITE & ANALYSIS PLANS ARCHITECT JC