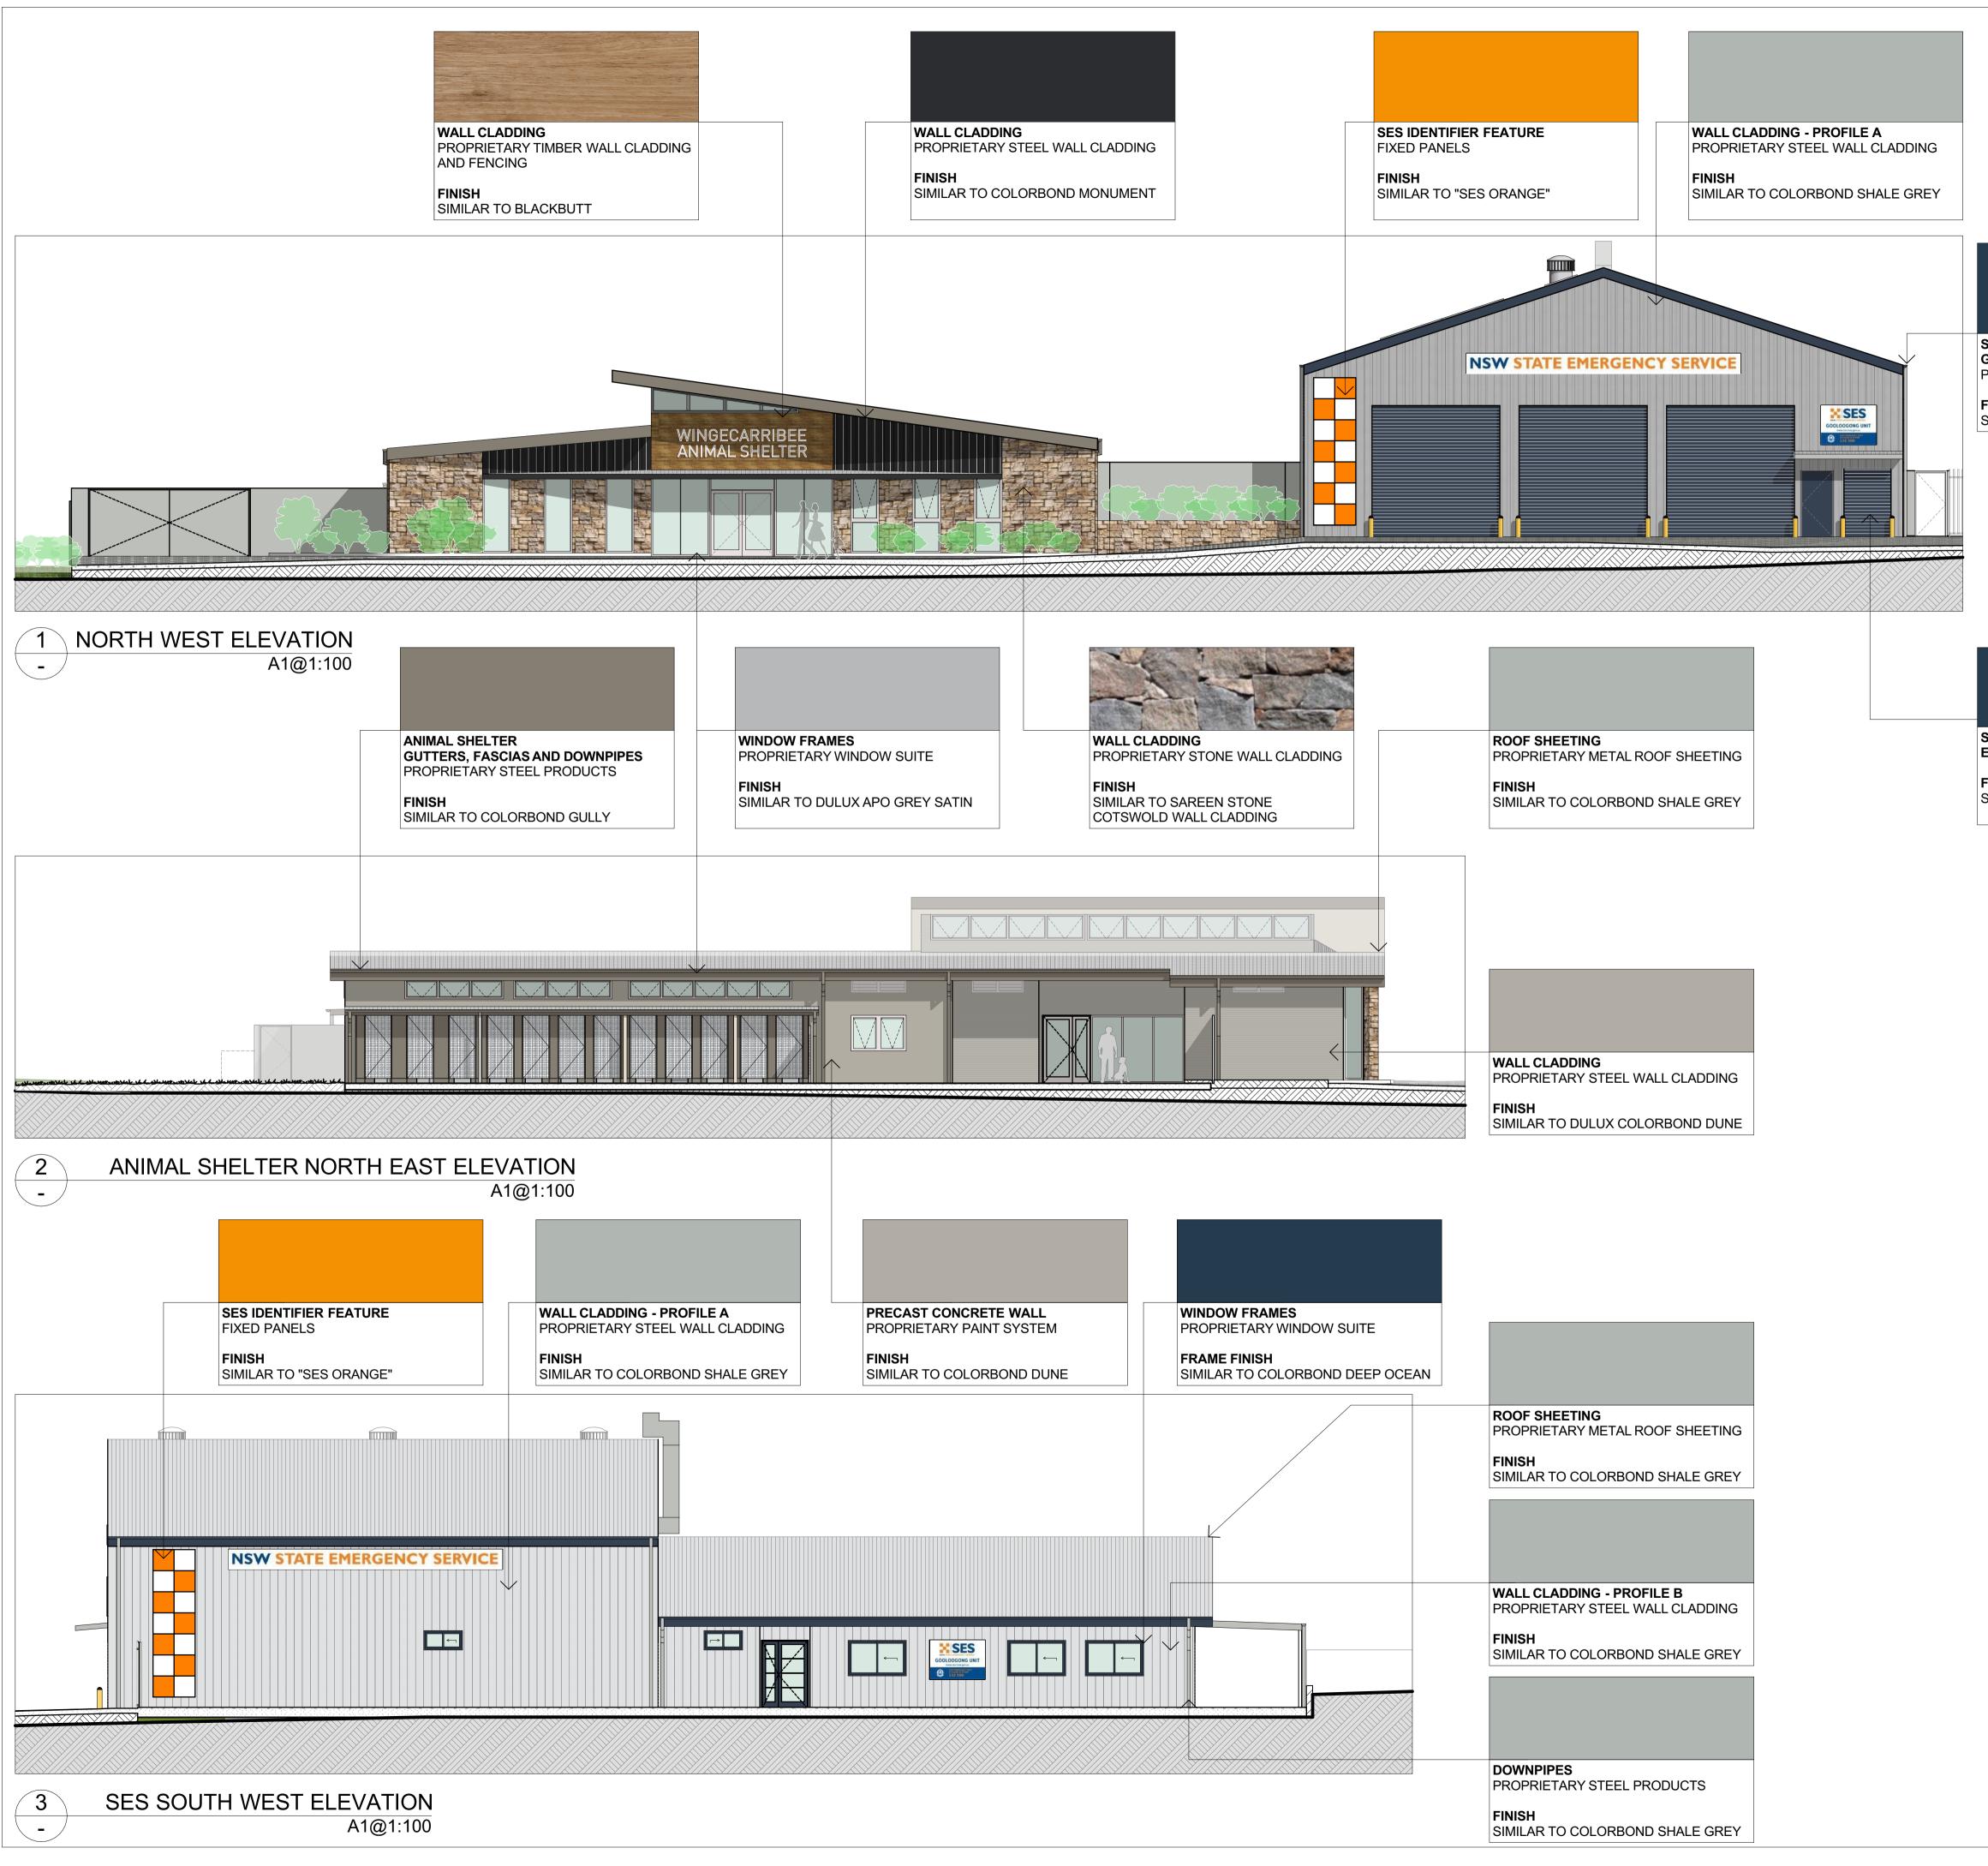

## A SES BUILDING GUTTERS AND FASCIAS PROPRIETARY STEEL PRODUCTS FINISH

DATE

13/05/2022

DESCRIPTION

FOR DA SUBMISSION

SIMILAR TO COLORBOND DEEP OCEAN

SES BUILDING EXTERNAL DOORS & ROLLER SHUTTERS FINISH SIMILAR TO COLORBOND DEEP OCEAN

PROJECT ANIMAL SHELTER AND SES BUILDING

FOR WINGECARRIBEE SHIRE COUNCIL

AT LOT 2 DP 1249526 1 BOWMAN ROAD, MOSS VALE NSW 2577

DRAWING TITLE

MATERIAL AND FINISHES SCHEDULE

JC

DRAWING NO.

SCALE