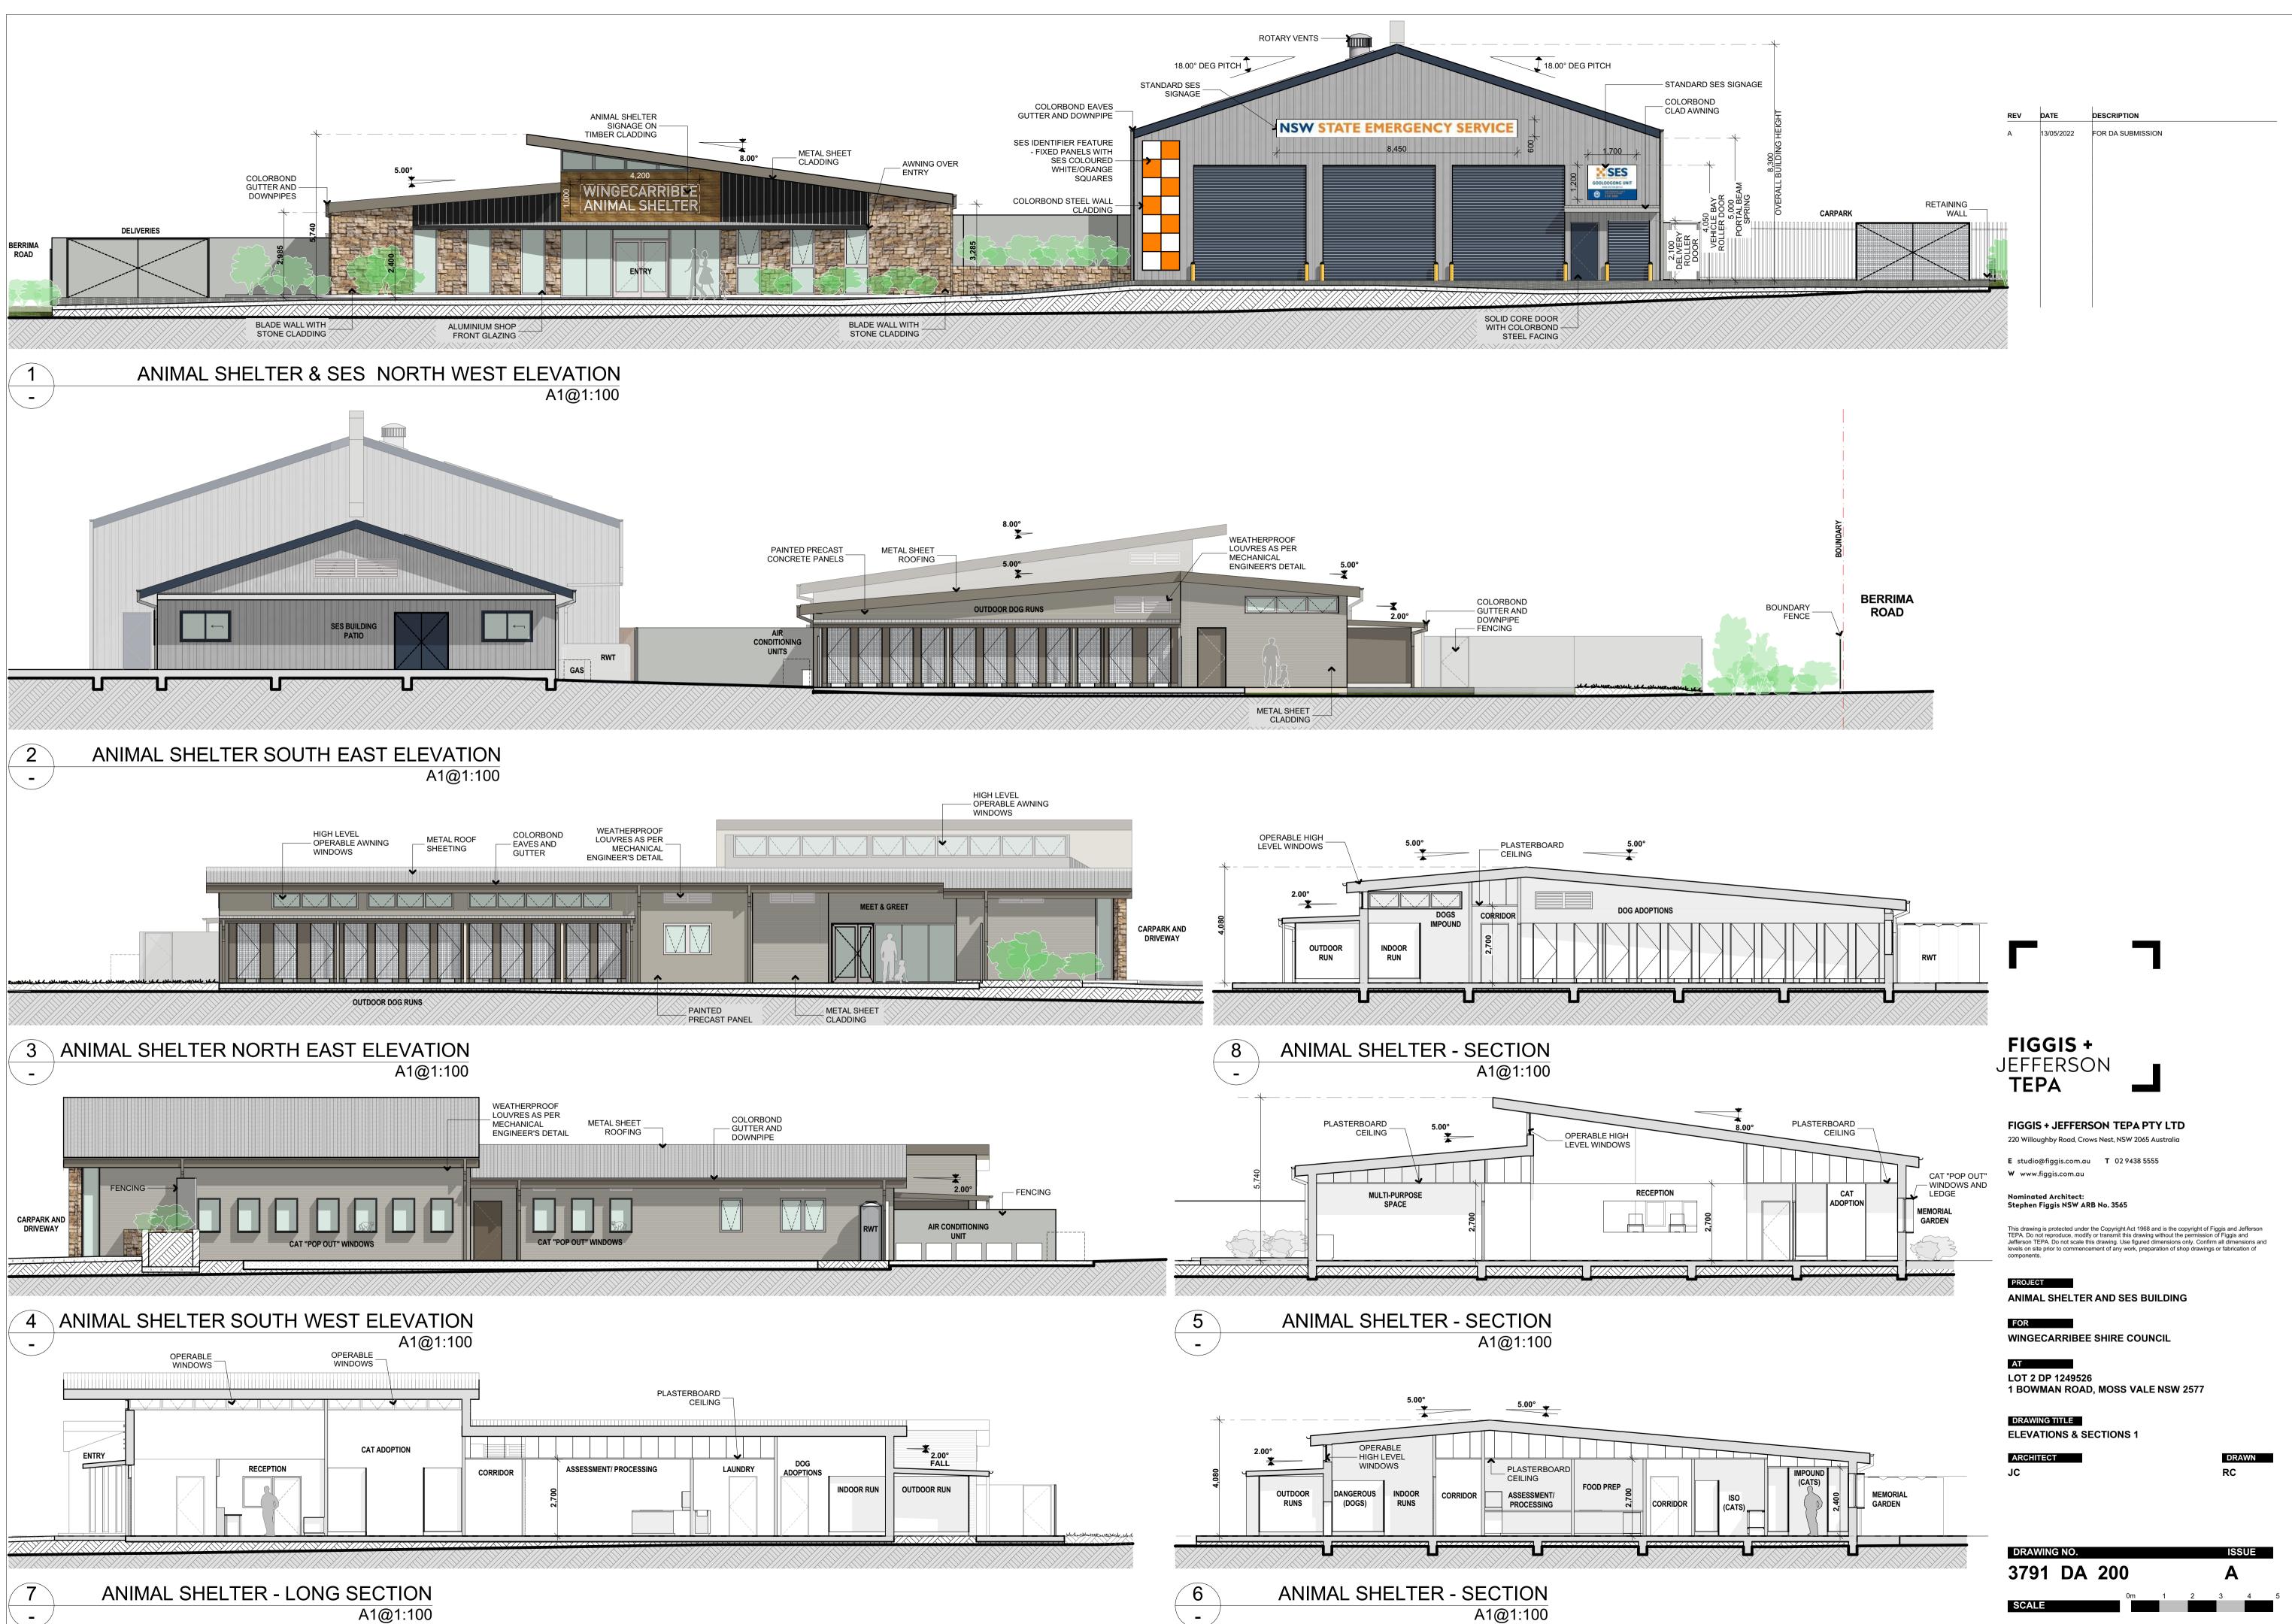

# **MOSS VALE ANIMAL SHELTER AND SES BUILDING ISSUED FOR DEVELOPMENT APPLICATION** LOT 2 DP124956, 1 BOWMAN ROAD, MOSS VALE NSW 2577

| DRAWING NO. | DRAWING NAME                      | SCALE |
|-------------|-----------------------------------|-------|
| 000         | COVER PAGE                        | 1:500 |
| 110         | GROUND FLOOR PLAN                 | 1:200 |
| 111         | ROOF PLAN                         | 1:200 |
| 200         | ELEVATIONS & SECTIONS 1           | 1:100 |
| 201         | ELEVATIONS & SECTIONS 2           | 1:100 |
| 440         | MATERIAL AND FINISHES<br>SCHEDULE | 1:100 |