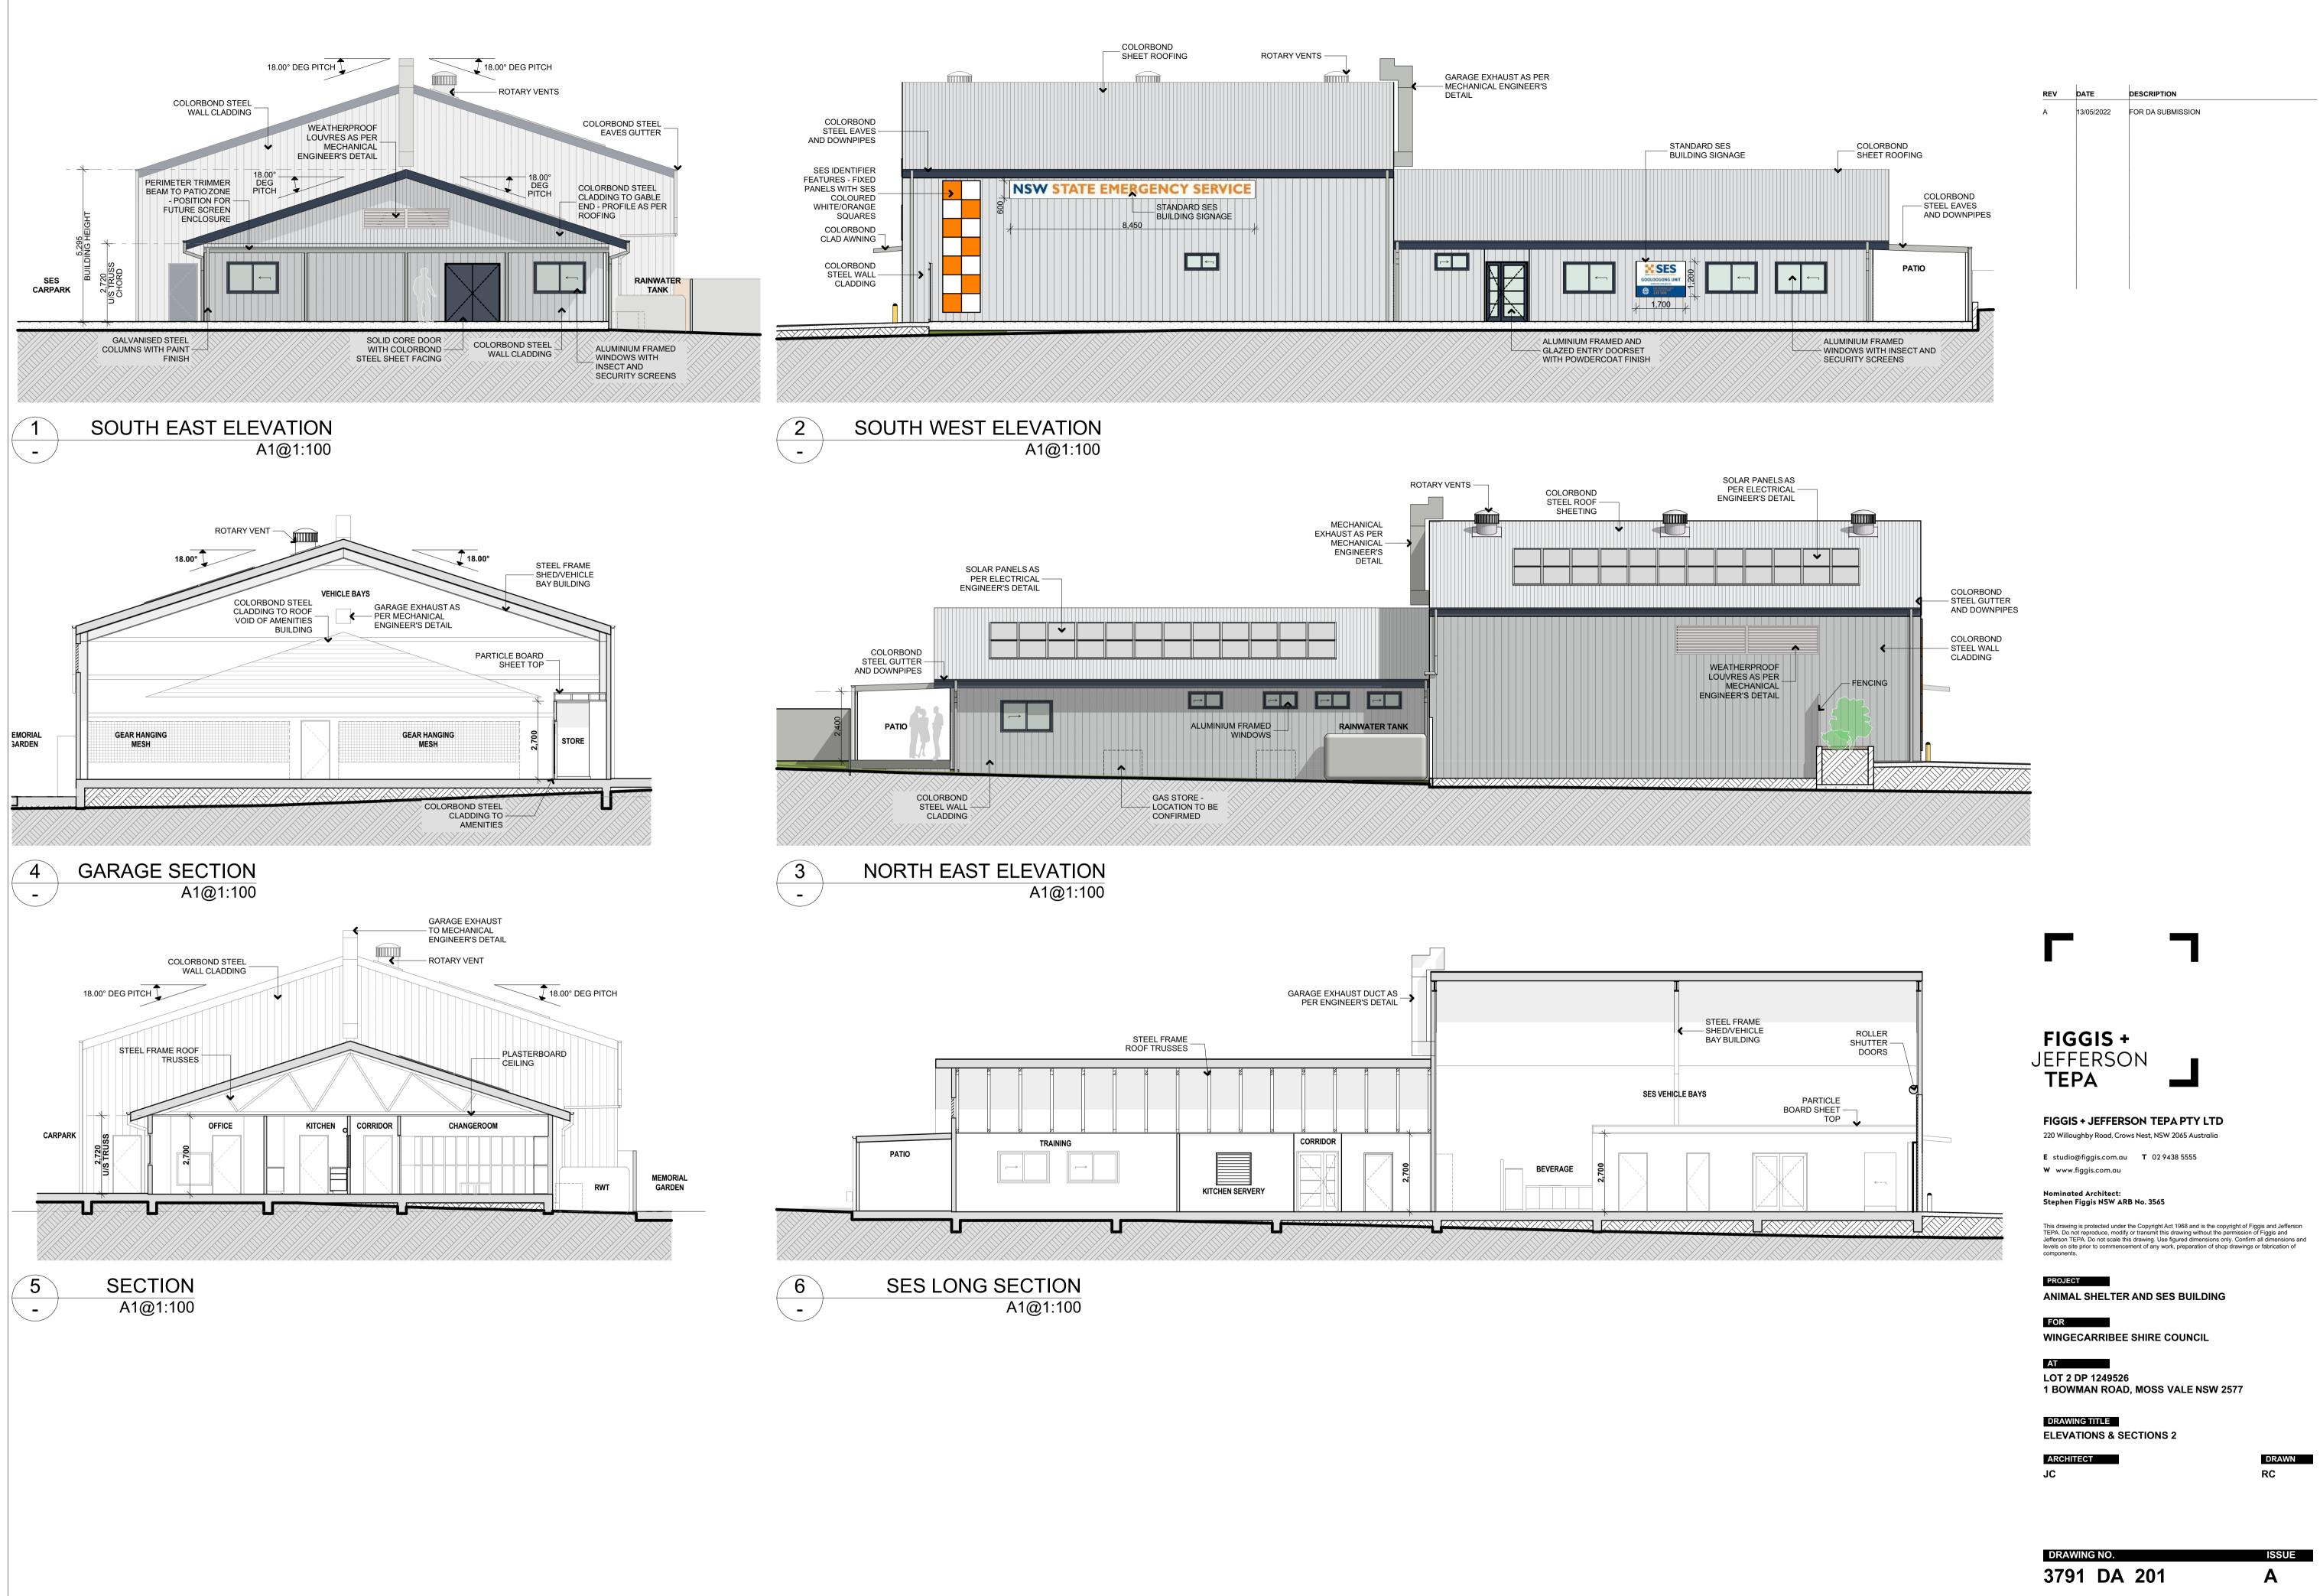

# **MOSS VALE ANIMAL SHELTER AND SES BUILDING ISSUED FOR DEVELOPMENT APPLICATION** LOT 2 DP124956, 1 BOWMAN ROAD, MOSS VALE NSW 2577

| DRAWING NO. | DRAWING NAME                      | SCALE |
|-------------|-----------------------------------|-------|
| 000         | COVER PAGE                        | 1:500 |
| 110         | GROUND FLOOR PLAN                 | 1:200 |
| 111         | ROOF PLAN                         | 1:200 |
| 200         | ELEVATIONS & SECTIONS 1           | 1:100 |
| 201         | ELEVATIONS & SECTIONS 2           | 1:100 |
| 440         | MATERIAL AND FINISHES<br>SCHEDULE | 1:100 |