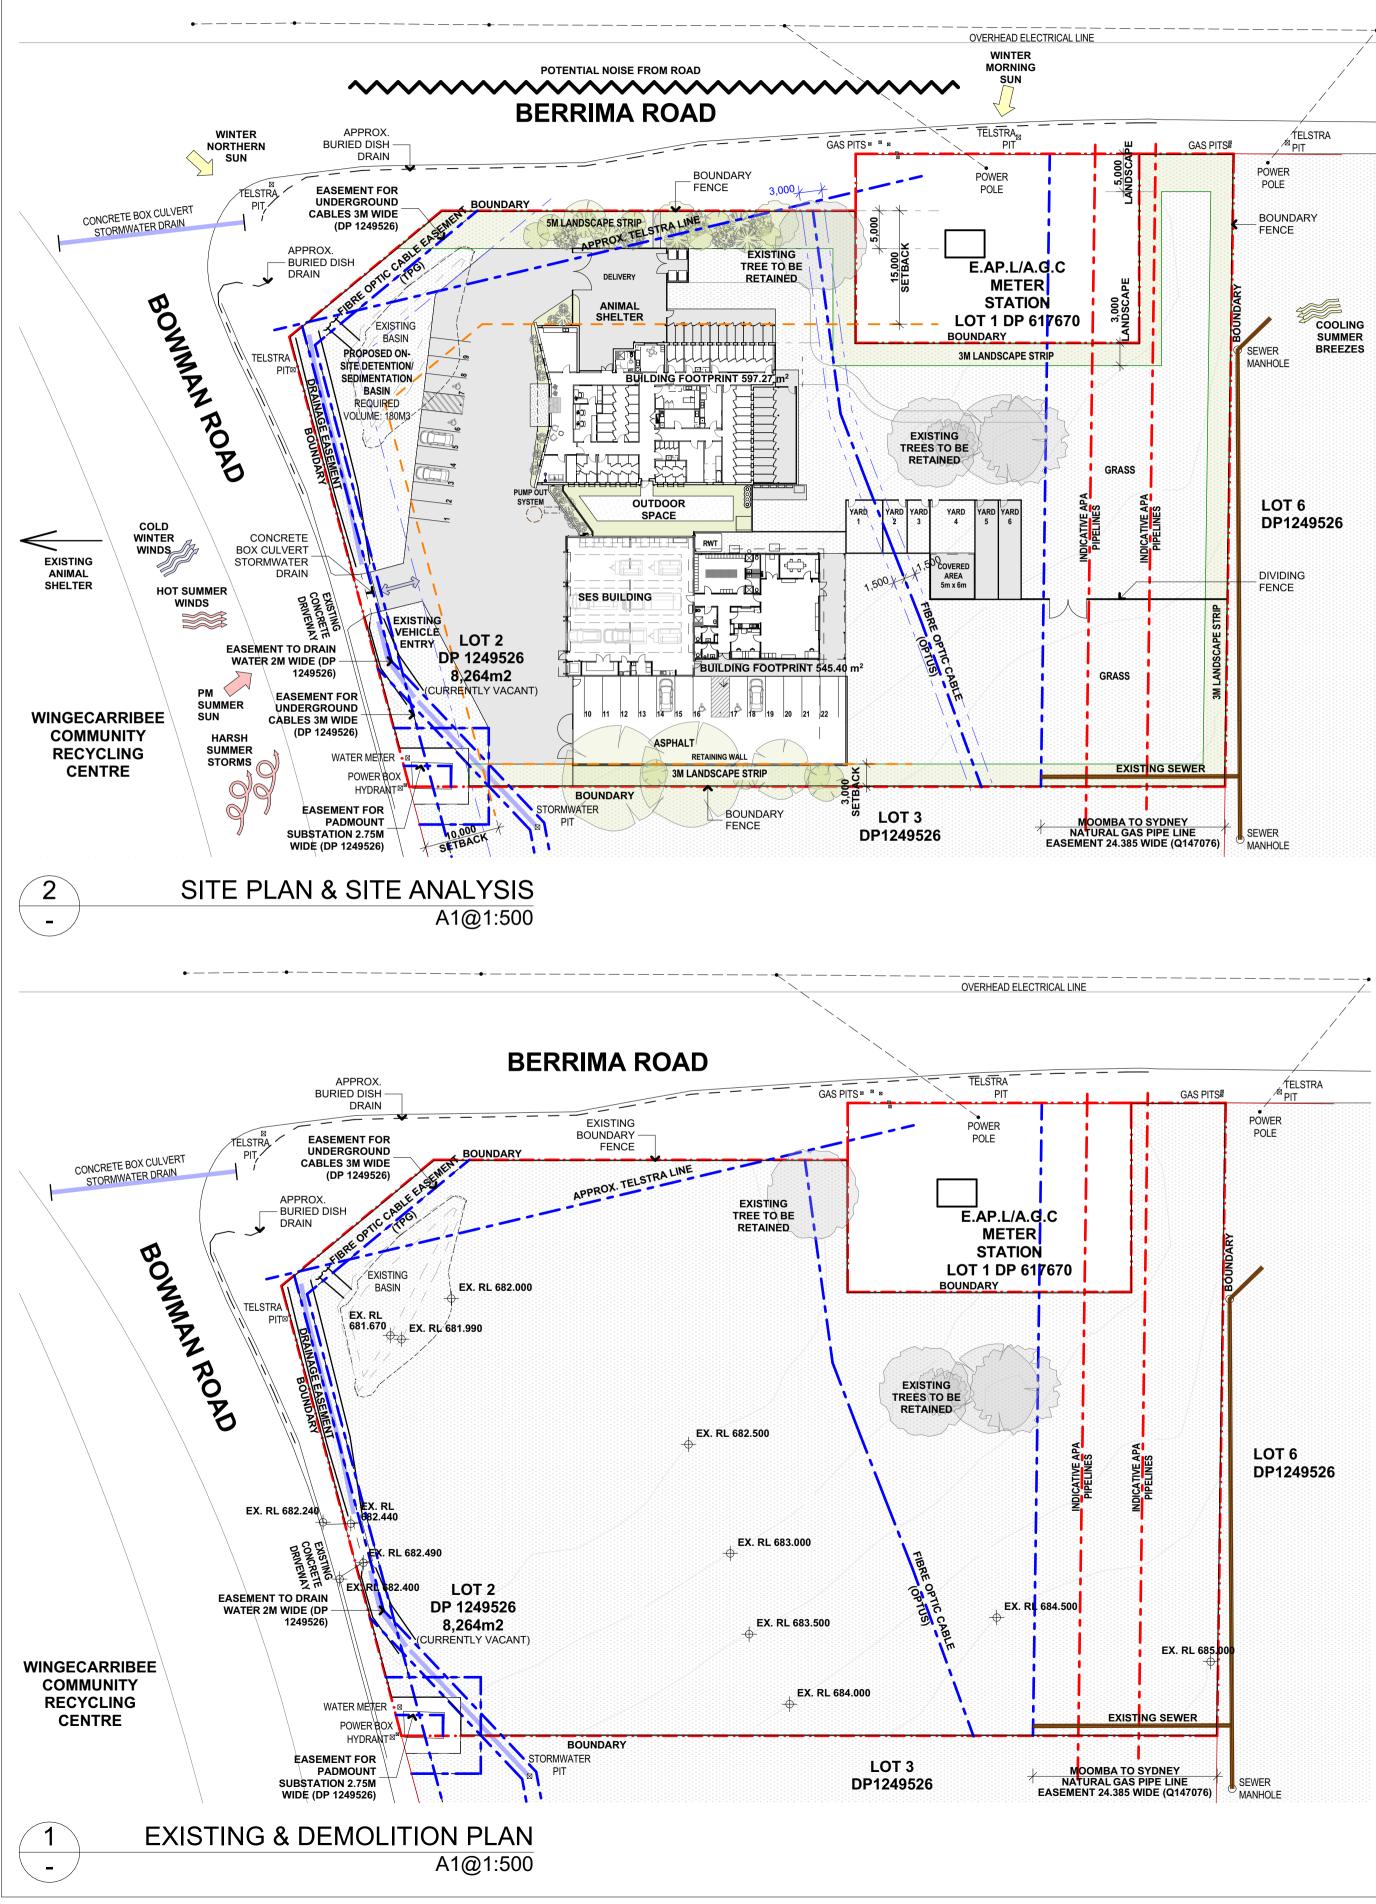

PROJECT ANIMAL SHELTER AND SES BUILDING

FOR WINGECARRIBEE SHIRE COUNCIL

AT LOT 2 DP 1249526 1 BOWMAN ROAD, MOSS VALE NSW 2577

DRAWING TITLE COVER PAGE, EXISTING, DEMOLITION, SITE & ANALYSIS PLANS ARCHITECT JC